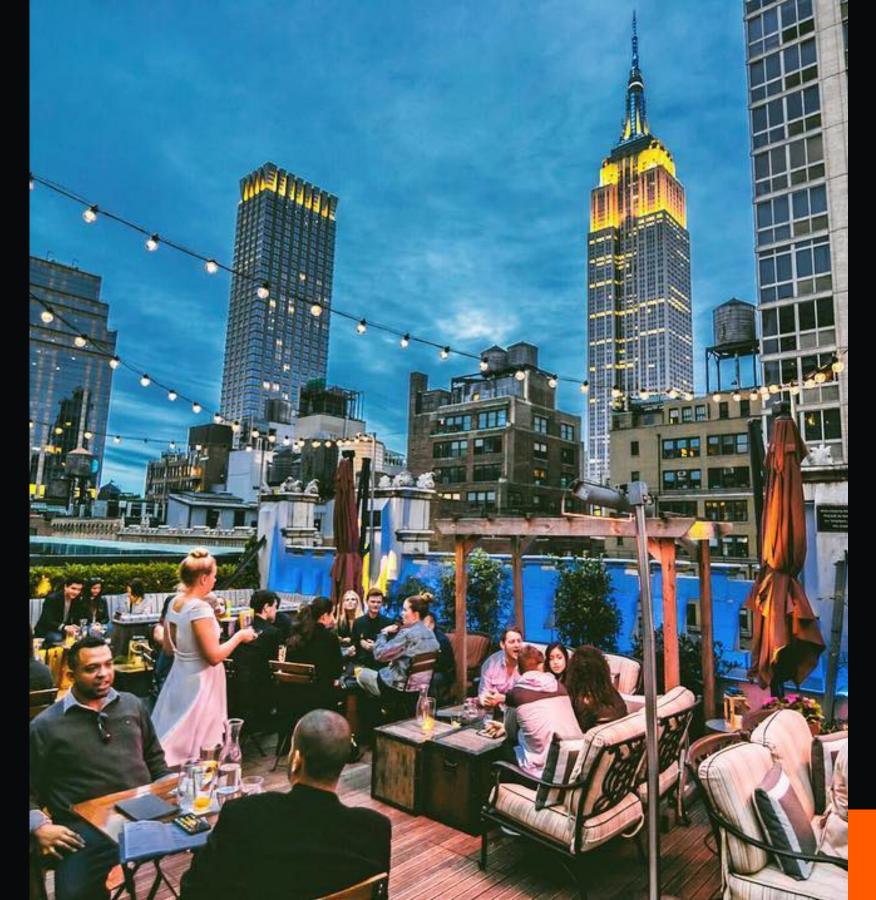

### ROOFTOP RENDEZVOUS

Kick off your Ryder Cup weekend in style with Thursday night drinks on the rooftop bar, where you can soak in views of the iconic Empire State Building. Reconnect on Saturday night for more rooftop revelry with a guest speaker, and then extend the festivities as we continue the party throughout the vibrant city of New York. Cheers to an unforgettable Ryder Cup experience!