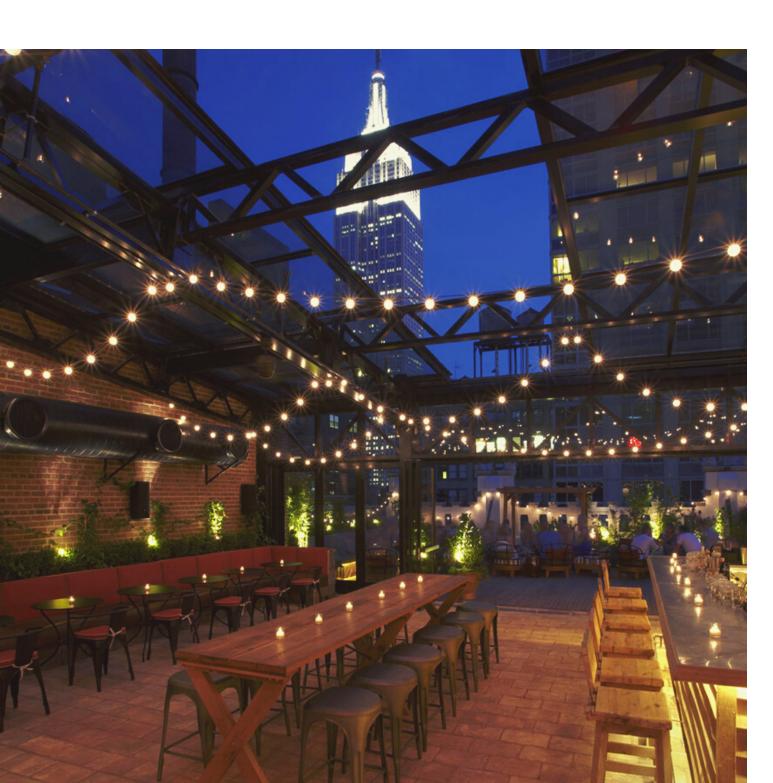

### ROOFTOP RENDEZVOUS

Kick off your Ryder Cup weekend in style with Thursday night drinks on the rooftop bar, where you can soak in views of the iconic Empire State Building. Reconnect on Saturday night for more rooftop revelry with a guest speaker, and then extend the festivities as we continue the party throughout the vibrant city of New York. Cheers to an unforgettable Ryder Cup experience!